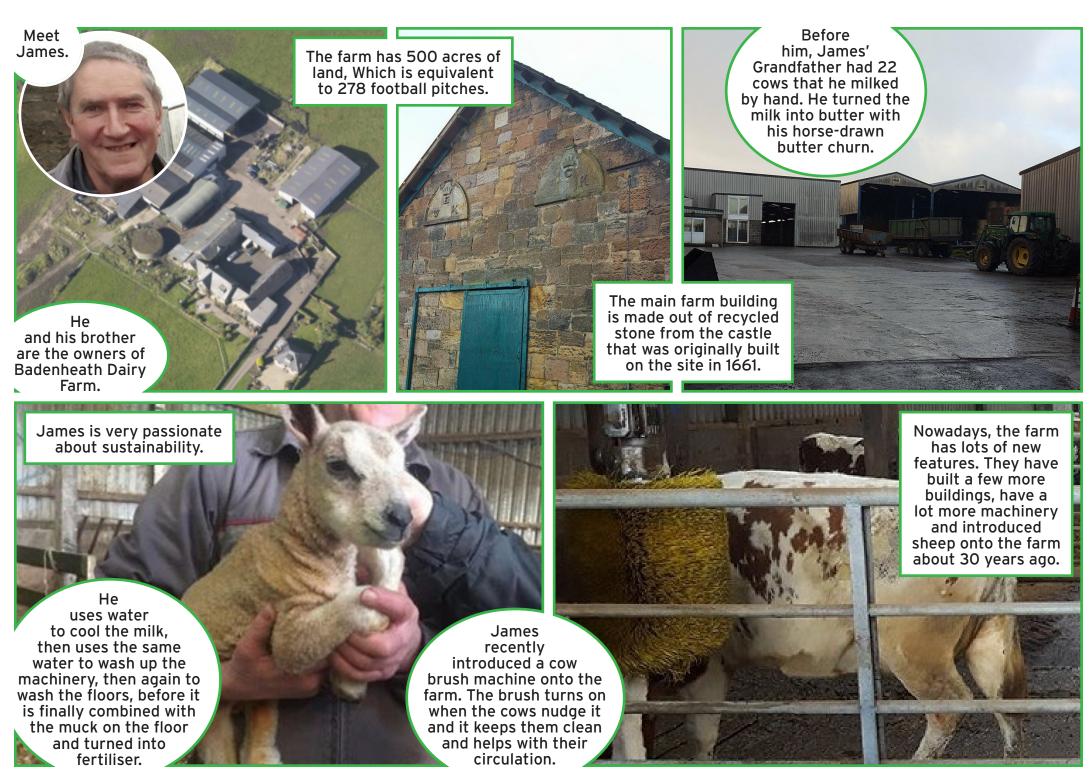

## **QUESTION TIME!**

Read about James and Badenheath Farm then have a go at answering the following questions:

- 1. How much land does James use for his farm?
- 4. Can you name 4 ways that water is used and reused on the farm?

2. What is main farm building made from?

5. What new technology did James introduce on the farm? Can you remember what it does?

3. How many cows did James' great grandfather have? What did he do with their milk?